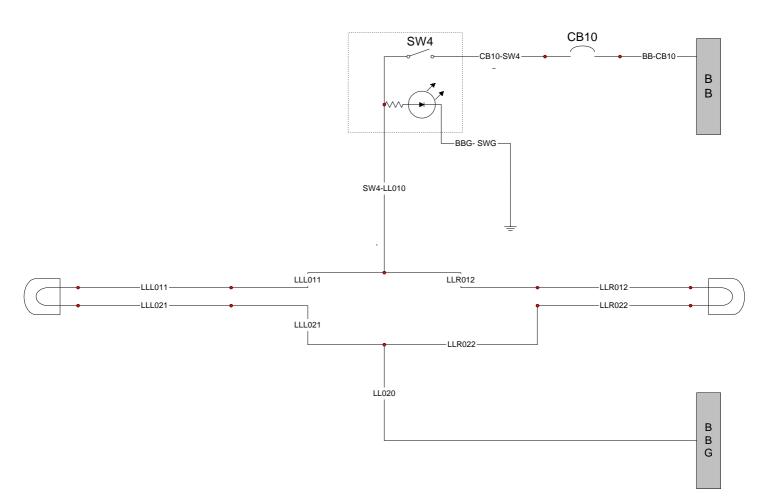

## Wing Lights

| BBG- SWG<br>BB-CB10 | White/Red   | Equipment switches Common Ground<br>Power supply to CB10<br>.ights & Landing lights)  |
|---------------------|-------------|---------------------------------------------------------------------------------------|
| CB10-SW4            | White/Red   | Power Supply to landing Lighting Switch                                               |
| SW4-LL010           | White/Red   | Landing lights switch to common<br>supply line positive ( It splits into two)         |
| LL020               | White/Black | Landing lights negative to bus bar<br>(It splits into 2)                              |
| LLL011              | White/Red   | Landing lights left power supply line                                                 |
| LLR012              | White/Red   | Landing lights right power supply line                                                |
| LLL021<br>LLR022    |             | Landing Lights left Negative supply line<br>Landing Lights Right Negative supply line |
|                     |             |                                                                                       |
|                     |             |                                                                                       |